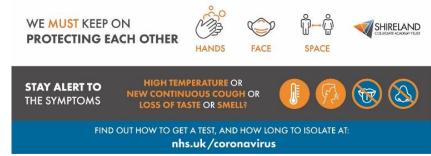

## **Student COVID-19 Testing**

I am writing to remind you that we require your permission in order to carry out a COVID test on your child upon their return to school. The Government has asked that all families support the COVID testing programme.

Research shows that up to a third of the population could be carrying the virus and be unaware that they are infectious.

<u>Please click here for the consent form - NHS Test and Trace: COVID-19 testing - Consent Form (office.com)</u>